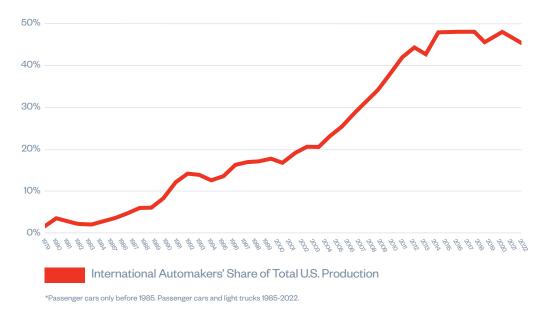

### International Automakers' Share of U.S. Auto Production Has Grown from 1% in 1979 to 45% in 2022

2

3

For more than sixty years, international automakers have been part of the fabric of U.S. automotive manufacturing. In 2022, vehicles produced by international automakers made up 45% of all cars built in the U.S.