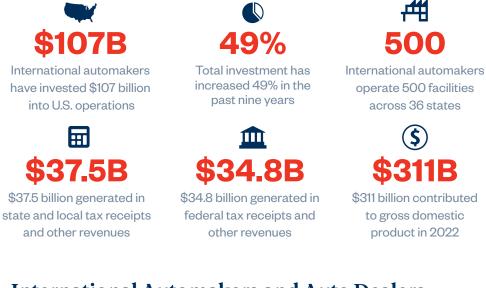

# **Capital and Community Investment**

International automakers and dealers are economic drivers for communities in every state across the country. International automakers have invested \$107 billion in the U.S. over the past 60 years, generating hundreds of thousands of good-paying careers and creating meaningful opportunities for American workers.

### Billions of Dollars in Federal, State and Local Taxes Are Generated by International Automakers and Auto Dealers

Several international automakers hit production milestones in 2022: Mercedes-Benz's 4 millionth vehicle in Alabama, BMW's 6 millionth vehicle in South Carolina, and both Nissan and Subaru produced their 5 millionth vehicle in the U.S.

#### International Automakers and Auto Dealers Contributed Billions of Dollars to Gross State Product in 2022

CELEBRATING 5,000,000 VEHICLES