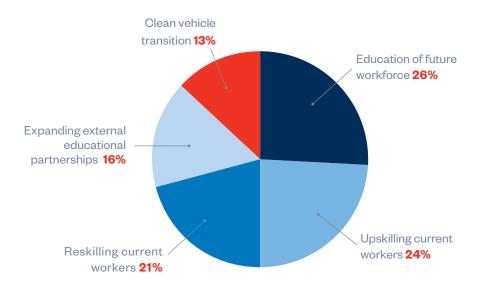

## **Workforce Development Investment Priorities**

IMPLAN input-output model

Source: The 2023 Autos Drive America Workforce Development Survey

60% of companies' programs focus on upskilling and reskilling

current workforce

191 workforce development programs offered by partners

пп

80% of companies' external workforce partnerships focus on educating future workforce