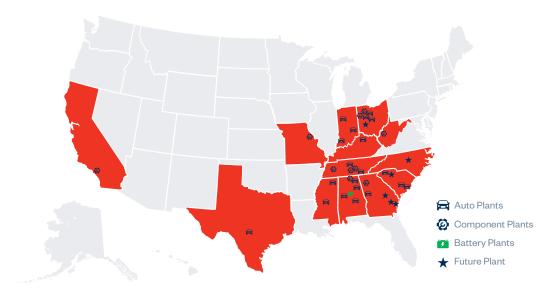

### 13 States with International Automaker Manufacturing Facilities

Vehicles are made, built, or manufactured in the United States using domestic and globally sourced parts. U.S. supplier purchases include parts and materials as well as goods and services.

# **Manufacturing Facilities**

|             |                   | 0                                                       |                  |                     |                                                                                                                                                                               |  |  |  |
|-------------|-------------------|---------------------------------------------------------|------------------|---------------------|-------------------------------------------------------------------------------------------------------------------------------------------------------------------------------|--|--|--|
| State       | Automaker         | Facility Name                                           | City             | Production<br>Start | Vehicles/<br>Components<br>Produced                                                                                                                                           |  |  |  |
|             | Honda             | Honda Alabama<br>Auto Plant                             | Lincoln          | 2001                | Odyssey, Passport,<br>Pilot, Ridgeline, V-6<br>engines                                                                                                                        |  |  |  |
|             | Hyundai           | Hyundai Motor<br>Manufacturing<br>Alabama               | Montgomery       | 2005                | Elantra, Genesis<br>Electrified GV70†,<br>Santa Cruz, Santa Fe,<br>Sonata, Tucson                                                                                             |  |  |  |
| Alabama     | Mazda-<br>Toyota  | Mazda Toyota<br>Manufacturing,<br>U.S.A., Inc.          | Huntsville       | 2021                | Mazda CX-50, Toyota<br>Corolla Cross                                                                                                                                          |  |  |  |
|             | Mercedes-<br>Benz | Mercedes-Benz U.S.<br>International, Inc.               | Vance            | 1995                | EQE SUV**, EQS SUV**,<br>GLE Coupe**, GLE SUV**,<br>GLS SUV**, Mercedes-<br>Maybach GLS**                                                                                     |  |  |  |
|             | Mercedes-<br>Benz | Mercedes-Benz U.S.<br>International, Inc.               | Woodstock        | 2022                | Electric vehicle<br>batteries                                                                                                                                                 |  |  |  |
|             | Toyota            | Toyota Motor<br>Manufacturing<br>Alabama                | Huntsville       | 2001                | 4-cylinder, V-6, hybrid<br>and turbo engines                                                                                                                                  |  |  |  |
| California  | Toyota            | TABC, Inc.                                              | Long Beach       | 1972                | Current Tacoma model parts, Toyota service parts                                                                                                                              |  |  |  |
|             | Honda             | Honda Transmission<br>Plant - Georgia                   | Tallapoosa       | 2006                | Transmissions                                                                                                                                                                 |  |  |  |
|             | Hyundai           | Hyundai-LG Energy<br>Solution Electric<br>Battery Plant | Bryan<br>County  | 2025                | Electric vehicle<br>batteries                                                                                                                                                 |  |  |  |
| Georgia     | Hyundai           | Hyundai Motor Group<br>Metaplant America                | Bryan<br>County  | 2025                | Electric vehicles                                                                                                                                                             |  |  |  |
|             | Hyundai           | Hyundai-SK<br>Innovation Electric<br>Battery Plant      | Bartow<br>County | 2025                | Electric vehicle<br>batteries                                                                                                                                                 |  |  |  |
|             | Kia               | Kia Georgia                                             | West Point       | 2009                | K5, Sorento, Sportage,<br>Telluride                                                                                                                                           |  |  |  |
|             | Honda             | Honda Indiana<br>Auto Plant                             | Greensburg       | 2008                | Civic, CR-V, CR-V Hybrid                                                                                                                                                      |  |  |  |
| Indiana     | Subaru            | Subaru of Indiana<br>Automotive, Inc.                   | Lafayette        | 1989                | Ascent, Impreza, Legacy,<br>Outback                                                                                                                                           |  |  |  |
|             | Toyota            | Toyota Motor<br>Manufacturing Indiana                   | Princeton        | 1996                | Highlander, Highlander<br>Hybrid, Sienna Hybrid                                                                                                                               |  |  |  |
| Kentucky    | Toyota            | Toyota Motor<br>Manufacturing<br>Kentucky               | Georgetown       | 1986                | Avalon <sup>++</sup> , Avalon Hybrid <sup>++</sup> ,<br>Camry, Camry Hybrid,<br>RAV4 Hybrid, Lexus ES,<br>Lexus ES Hybrid,<br>4-cylinder and V-6<br>engines, powertrain parts |  |  |  |
|             | Nissan            | Nissan Canton Vehicle<br>Assembly Plant                 | Canton           | 2003                | Altima, Frontier, Titan,<br>Titan XD                                                                                                                                          |  |  |  |
| Mississippi | Toyota            | Toyota Motor<br>Manufacturing<br>Mississippi            | Blue Springs     | 2007                | Corolla                                                                                                                                                                       |  |  |  |

| State Automaker   |                           | Automaker Facility Name                             |                | Production<br>Start | Vehicles/<br>Components<br>Produced                                                 |  |
|-------------------|---------------------------|-----------------------------------------------------|----------------|---------------------|-------------------------------------------------------------------------------------|--|
| Missouri          | Toyota                    | Toyota Motor<br>Manufacturing<br>Missouri           | Troy 1990      | 1990                | Cylinder heads, cylinde<br>blocks, automatic<br>transmission parts                  |  |
| North<br>Carolina | Toyota                    | Toyota Battery<br>Manufacturing,<br>North Carolina  | Liberty        | 2025                | Electric vehicle<br>batteries                                                       |  |
|                   | Honda                     | Honda Anna<br>Engine Plant                          | Anna           | 1985                | 4-cylinder and V-6<br>engines                                                       |  |
|                   | Honda                     | Honda East Liberty<br>Auto Plant                    | East Liberty   | 1989                | CR-V, CR-V Hybrid,<br>Acura MDX, Acura RE                                           |  |
|                   | Honda                     | Honda and LG Energy<br>Solution JV Battery<br>Plant | Jeffersonville | 2025                | Electric vehicle<br>batteries                                                       |  |
| Ohio              | Honda                     | Honda Marysville<br>Auto Plant                      | Marysville     | 1982                | Accord Sedan,<br>Accord Hybrid, Acur<br>Integra, Acura TLX                          |  |
|                   | Honda                     | Honda Performance<br>Manufacturing Center           | Marysville     | 2016                | Acura PMC Edition<br>Models, CR-V FCEV <sup>1</sup>                                 |  |
|                   | Honda                     | Honda Transmission<br>Plant - Ohio                  | Russells Point | 1996                | Transmissions, gears<br>four-wheel-drive<br>components, hybrid-<br>electric systems |  |
|                   | BMW                       | BMW Manufacturing<br>Corp, LLC                      | Greer          | 1994                | X3, X3 PHEV, X4, X5<br>X5 PHEV, X6, X7, XN<br>PHEV                                  |  |
| South             | BMW                       | BMW Manufacturing<br>Corp, LLC                      | Woodruff       | 2030                | Electric vehicle battery assembly                                                   |  |
| Carolina          | Mercedes-<br>Benz         | Mercedes-Benz Vans,<br>LLC                          | Ladson         | 2006                | Metris Cargo**,<br>Sprinter Cargo**,<br>Sprinter Passenger*                         |  |
|                   | Volvo Cars                | Volvo Car U.S.<br>Operations                        | Ridgeville     | 2018                | S60 PHEV,<br>S60 Sedan                                                              |  |
|                   | Nissan                    | INFINITI Decherd<br>Powertrain Plant                | Decherd        | 2014                | Engines                                                                             |  |
|                   | Nissan                    | Nissan Decherd<br>Powertrain Plant                  | Decherd        | 1997                | Engines, crankshaft<br>forgings, cylinder<br>block castings                         |  |
| Tennessee         | Nissan                    | Nissan Smyrna<br>Vehicle Assembly<br>Plant          | Smyrna         | 1983                | LEAF, Maxima,<br>Murano, Pathfinder,<br>Rogue, Infiniti QX60                        |  |
|                   | Toyota                    | Toyota Motor<br>Manufacturing<br>Tennessee          | Jackson        | 2003                | Cylinder blocks,<br>automatic<br>transmission parts                                 |  |
|                   | Volkswagen                | Volkswagen<br>Chattanooga<br>Assembly Plant         | Chattanooga    | 2010                | Atlas, Atlas Cross<br>Sport, ID.4                                                   |  |
| Texas             | Toyota                    | Toyota Motor<br>Manufacturing Texas                 | San Antonio    | 2003                | Sequoia, Tundra,<br>Tundra Hybrid                                                   |  |
| West<br>Virginia  | Lovota Manufacturing West |                                                     | Buffalo        | 1996                | Automatic<br>transmissions,<br>4-cylinder and V-6<br>engines                        |  |