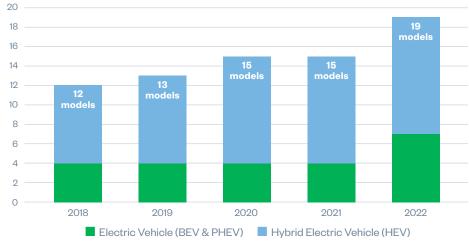

4 battery electric vehicle (BEV) models produced in America in 2022

ehicle 3 plug-in h luced vehicl 22 models p

. .

19 green vehicle

models\* were produced

in America in 2022

### Green Vehicle Models Produced in the U.S. Have Increased 58% Since 2018

Source: Model counts based on Wards Automotive Production Data 2018-2022.

Vehicles are made, built, or manufactured in the United States using domestic and globally sourced parts. \*Advanced technology vehicles (green) include all battery electric vehicles (BEV), hybrid electric vehicles (HEV), plug-in hybrid electric vehicles (PHEV), and fuel cell vehicles (FCEV).