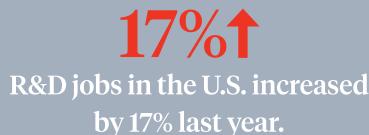

# Employment

More than two-thirds of the jobs created by international automakers last year were in manufacturing, where every direct manufacturing job supported 6.7 additional American jobs—a demonstrable positive impact in the communities where automakers' employees live and work.

### **10-Year Trend of Direct Employment Growth**