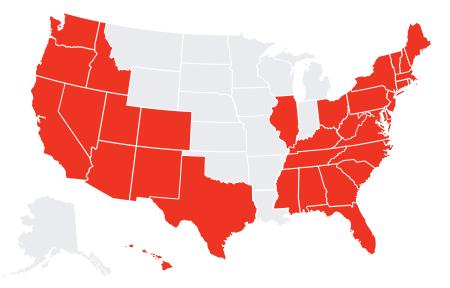

### The Majority of New Vehicles Sold in 35 States and Washington, D.C. are Made by International Automakers

| <b>U.S.</b> | New | Vehic | le Sa | les |
|-------------|-----|-------|-------|-----|
|             |     |       |       |     |

| State                | Total Sales Volume | Int'l Automakers Sales* | Int'l Automakers<br>Market Share |
|----------------------|--------------------|-------------------------|----------------------------------|
| Alabama              | 180,198            | 99,566                  | 55%                              |
| Alaska               | 22,813             | 10,076                  | 44%                              |
| Arizona              | 324,973            | 168,663                 | 52%                              |
| Arkansas             | 95,891             | 44,496                  | 46%                              |
| California           | 1,593,049          | 1,016,467               | 64%                              |
| Colorado             | 236,683            | 134,755                 | 57%                              |
| Connecticut          | 133,570            | 93,495                  | 70%                              |
| Delaware             | 40,946             | 22,646                  | 55%                              |
| District of Columbia | 17,220             | 10,875                  | 63%                              |
| Florida              | 1,176,184          | 767,550                 | 65%                              |
| Georgia              | 412,293            | 236,966                 | 57%                              |
| Hawaii               | 66,217             | 44,616                  | 67%                              |
| Idaho                | 63,830             | 32,599                  | 51%                              |
| Illinois             | 460,514            | 260,334                 | 57%                              |
| Indiana              | 216,460            | 100,074                 | 46%                              |
| lowa                 | 110,227            | 42,967                  | 39%                              |
| Kansas               |                    |                         | 47%                              |
|                      | 87,663             | 40,771                  | 51%                              |
| Kentucky             | 126,045            | 64,870                  |                                  |
| Louisiana            | 184,028            | 89,848                  | 49%                              |
| Maine                | 59,221             | 32,082                  | 54%                              |
| Maryland             | 246,337            | 156,631                 | 64%                              |
| Massachusetts        | 274,189            | 183,872                 | 67%                              |
| Michigan             | 480,910            | 107,755                 | 22%                              |
| Minnesota            | 194,293            | 94,731                  | 49%                              |
| Mississippi          | 91,335             | 50,055                  | 55%                              |
| Missouri             | 251,215            | 95,502                  | 38%                              |
| Montana              | 53,831             | 21,753                  | 40%                              |
| Nebraska             | 71,719             | 29,701                  | 41%                              |
| Nevada               | 122,056            | 70,710                  | 58%                              |
| New Hampshire        | 88,989             | 47,182                  | 53%                              |
| New Jersey           | 441,066            | 290,034                 | 66%                              |
| New Mexico           | 70,439             | 35,590                  | 51%                              |
| New York             | 762,279            | 480,441                 | 63%                              |
| North Carolina       | 383,027            | 226,684                 | 59%                              |
| North Dakota         | 31,357             | 10,142                  | 32%                              |
| Ohio                 | 467,740            | 248,460                 | 53%                              |
| Oklahoma             | 378,549            | 183,038                 | 48%                              |
| Oregon               | 150,016            | 95,418                  | 64%                              |
| Pennsylvania         | 517,451            | 301,441                 | 58%                              |
| Rhode Island         | 42,192             | 28,308                  | 67%                              |
| South Carolina       | 191,794            | 111,469                 | 58%                              |
| South Dakota         | 32,968             | 11,686                  | 35%                              |
| Tennessee            | 233,255            | 129,058                 | 55%                              |
| Texas                | 1,291,570          | 658,007                 | 51%                              |
| Utah                 | 132,618            | 66,331                  | 50%                              |
| Vermont              | 35,180             | 20,295                  | 58%                              |
| Virginia             | 301,150            | 191,302                 | 64%                              |
| Washington           | 250,615            | 165,152                 | 66%                              |
| West Virginia        | 73,823             | 40,838                  | 55%                              |
|                      |                    |                         | 48%                              |
| Wisconsin            | 194,270            | 92,320                  |                                  |
| Wyoming              | 19,809             | 7,926                   | 40%                              |