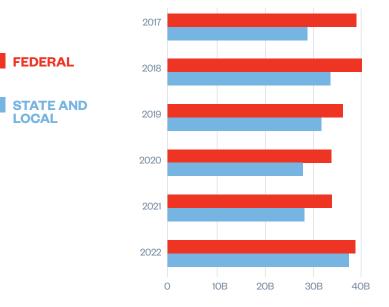

### Billions of Dollars in Federal, State and Local Taxes Are Generated by International Automakers and Auto Dealers

Several international automakers hit production milestones in 2022: Mercedes-Benz's 4 millionth vehicle in Alabama, BMW's 6 millionth vehicle in South Carolina, and both Nissan and Subaru produced their 5 millionth vehicle in the U.S.