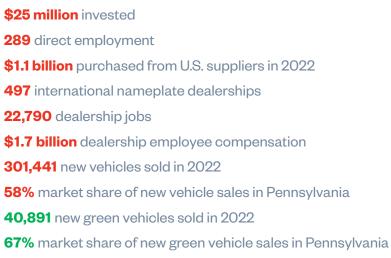

| State                | Total Sales Volume | Int'l Automakers Sales* | Int'l Automakers<br>Market Share |
|----------------------|--------------------|-------------------------|----------------------------------|
| Alabama              | 180,198            | 99,566                  | 55%                              |
| Alaska               | 22,813             | 10,076                  | 44%                              |
| Arizona              | 324,973            | 168,663                 | 52%                              |
| Arkansas             | 95,891             | 44,496                  | 46%                              |
| California           | 1,593,049          | 1,016,467               | 64%                              |
| Colorado             | 236,683            | 134,755                 | 57%                              |
| Connecticut          | 133,570            | 93,495                  | 70%                              |
| Delaware             | 40,946             | 22,646                  | 55%                              |
| District of Columbia | 17,220             | 10,875                  | 63%                              |
| Florida              | 1,176,184          | 767,550                 | 65%                              |
| Georgia              | 412,293            | 236,966                 | 57%                              |
| Hawaii               | 66,217             | 44,616                  | 67%                              |
| Idaho                | 63,830             | 32,599                  | 51%                              |
| Illinois             | 460,514            | 260,334                 | 57%                              |
| Indiana              | 216,460            | 100,074                 | 46%                              |
| lowa                 | 110,227            | 42,967                  | 39%                              |
| Kansas               |                    |                         | 47%                              |
|                      | 87,663             | 40,771                  | 51%                              |
| Kentucky             | 126,045            | 64,870                  |                                  |
| Louisiana            | 184,028            | 89,848                  | 49%                              |
| Maine                | 59,221             | 32,082                  | 54%                              |
| Maryland             | 246,337            | 156,631                 | 64%                              |
| Massachusetts        | 274,189            | 183,872                 | 67%                              |
| Michigan             | 480,910            | 107,755                 | 22%                              |
| Minnesota            | 194,293            | 94,731                  | 49%                              |
| Mississippi          | 91,335             | 50,055                  | 55%                              |
| Missouri             | 251,215            | 95,502                  | 38%                              |
| Montana              | 53,831             | 21,753                  | 40%                              |
| Nebraska             | 71,719             | 29,701                  | 41%                              |
| Nevada               | 122,056            | 70,710                  | 58%                              |
| New Hampshire        | 88,989             | 47,182                  | 53%                              |
| New Jersey           | 441,066            | 290,034                 | 66%                              |
| New Mexico           | 70,439             | 35,590                  | 51%                              |
| New York             | 762,279            | 480,441                 | 63%                              |
| North Carolina       | 383,027            | 226,684                 | 59%                              |
| North Dakota         | 31,357             | 10,142                  | 32%                              |
| Ohio                 | 467,740            | 248,460                 | 53%                              |
| Oklahoma             | 378,549            | 183,038                 | 48%                              |
| Oregon               | 150,016            | 95,418                  | 64%                              |
| Pennsylvania         | 517,451            | 301,441                 | 58%                              |
| Rhode Island         | 42,192             | 28,308                  | 67%                              |
| South Carolina       | 191,794            | 111,469                 | 58%                              |
| South Dakota         | 32,968             | 11,686                  | 35%                              |
| Tennessee            | 233,255            | 129,058                 | 55%                              |
| Texas                | 1,291,570          | 658,007                 | 51%                              |
| Utah                 | 132,618            | 66,331                  | 50%                              |
| Vermont              | 35,180             | 20,295                  | 58%                              |
| Virginia             | 301,150            | 191,302                 | 64%                              |
| Washington           | 250,615            | 165,152                 | 66%                              |
| West Virginia        | 73,823             | 40,838                  | 55%                              |
|                      |                    |                         | 48%                              |
| Wisconsin            | 194,270            | 92,320                  |                                  |
| Wyoming              | 19,809             | 7,926                   | 40%                              |