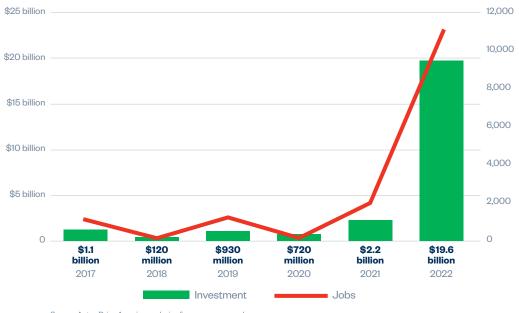

International automakers announced \$19.6 billion in green manufacturing investments in 2022

12 hybrid models

produced in

America in 2022

10,950 new jobs will be created by green vehicle manufacturing announcements in 2022

### Billions Invested by International Automakers in Green Manufacturing Create New Jobs

Source: Autos Drive America analysis of company press releases