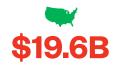

International automakers announced \$19.6 billion in green manufacturing investments in 2022

12 hybrid models

produced in

America in 2022

10,950 new jobs will be created by green vehicle manufacturing announcements in 2022