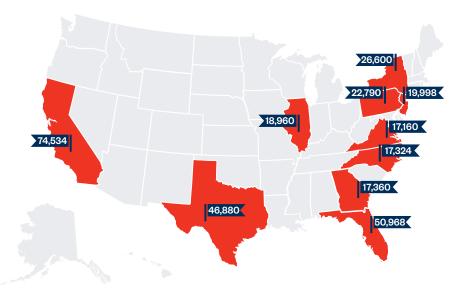

### Top 10 States for International Nameplate Dealership Employment

# **Dealership Employment**

|                              |                                 | -                        |                                            |                                              |
|------------------------------|---------------------------------|--------------------------|--------------------------------------------|----------------------------------------------|
| State                        | No. of Dealership<br>Franchises | Dealership<br>Employment | Average Annual<br>Earnings<br>Per Employee | Total Dealership<br>Employee<br>Compensation |
| Alabama                      | 144                             | 7,020                    | \$84,292                                   | \$591,729,840                                |
| Alaska                       | 21                              | 858                      | \$76,128                                   | \$65,317,824                                 |
| Arizona                      | 161                             | 14,784                   | \$92,456                                   | \$1,366,869,504                              |
| Arkansas                     | 72                              | 3,124                    | \$79,716                                   | \$249,032,784                                |
| California                   | 977                             | 74,534                   | \$104,364                                  | \$7,778,666,376                              |
| Colorado                     | 161                             | 10,658                   | \$90,324                                   | \$962,673,192                                |
| Connecticut                  | 175                             | 8,100                    | \$88,088                                   | \$713,512,800                                |
| Delaware                     | 36                              | 2,070                    | \$82,004                                   | \$169,748,280                                |
| Florida                      | 617                             | 50,968                   | \$98,592                                   | \$5,025,037,056                              |
| Georgia                      | 269                             | 17,360                   | \$94,640                                   | \$1,642,950,400                              |
| Hawaii                       | 40                              | 2,419                    | \$87,204                                   | \$210,946,476                                |
| Idaho                        | 62                              | 3,276                    | \$80,080                                   | \$262,342,080                                |
| Illinois                     | 378                             | 18,960                   | \$81,900                                   | \$1,552,824,000                              |
| Indiana                      | 191                             | 8,580                    | \$78,260                                   | \$671,470,800                                |
| lowa                         | 93                              | 3,285                    | \$76,024                                   | \$249,738,840                                |
| Kansas                       | 86                              | 3,496                    | \$73,840                                   | \$258,144,640                                |
| Kentucky                     | 110                             | 5,555                    | \$78,728                                   | \$437.334.040                                |
| Louisiana                    | 149                             | 7.205                    | \$80,860                                   | \$582.596.300                                |
| Maine                        | 66                              | 2,597                    | \$78,780                                   | \$204,591,660                                |
| Maryland                     | 218                             | 13,845                   | \$88,452                                   | \$1,224,617,940                              |
| Massachusetts                | 245                             | 12,474                   | \$98,592                                   | \$1,229,836,608                              |
| Michigan                     | 218                             | 9,408                    | \$84,760                                   | \$797,422,080                                |
| Minnesota                    | 124                             | 6,612                    | \$72,852                                   | \$481,697,424                                |
| Mississippi                  | 81                              | 3,478                    | \$73,632                                   | \$256.092.096                                |
| Missouri                     | 157                             | 8,004                    | \$76,700                                   | \$613.906.800                                |
| Montana                      | 40                              | 1,638                    | \$73,840                                   | \$120,949,920                                |
| Nebraska                     | 54                              | 2,303                    | \$73,684                                   | \$169,694,252                                |
| Nevada                       | 66                              | 6,072                    | \$103,064                                  | \$625,804,608                                |
| New Hampshire                | 90                              | 3,792                    | \$104,832                                  | \$397,522,944                                |
| New Jersey                   | 323                             | 19,998                   | \$104,832                                  | \$2,096,430,336                              |
| New Mexico                   | 64                              | 3,136                    | \$79,040                                   | \$247,869,440                                |
| New York                     | 535                             | 26,600                   | \$93,652                                   | \$2,491,143,200                              |
| North Carolina               | 318                             | 17,324                   | \$83,772                                   | \$1,451,266,128                              |
| North Dakota                 | 31                              | 1,197                    | \$69,472                                   | \$83,157,984                                 |
| Ohio                         | 365                             | 16,112                   | \$81,900                                   | \$1,319,572,800                              |
| Oklahoma                     | 89                              | 4,779                    | \$78,364                                   | \$374.501.556                                |
| Oregon                       | 137                             | 7,434                    | \$87,776                                   | \$652,526,784                                |
|                              | 497                             |                          |                                            | \$1.743.252.680                              |
| Pennsylvania<br>Rhode Island | 497                             | 22,790                   | \$76,492                                   |                                              |
| South Carolina               | 151                             | 2,170                    | \$80,704                                   | \$175,127,680                                |
|                              |                                 | 8,432                    | \$84,812                                   | \$715,134,784                                |
| South Dakota                 | 26                              | 950                      | \$71,084                                   | \$67,529,800                                 |
| Tennessee                    | 196                             | 10,836                   | \$89,804                                   | \$973,116,144                                |
| Texas<br>Utah                | 638<br>78                       | 46,880                   | \$96,460                                   | \$4,522,044,800                              |
|                              |                                 | 5,244                    | \$82,940                                   | \$434,937,360                                |
| Vermont                      | 42                              | 1,369                    | \$79,924                                   | \$109,415,956                                |
| Virginia                     | 282                             | 17,160                   | \$82,940                                   | \$1,423,250,400                              |
| Washington                   | 212                             | 13,386                   | \$89,908                                   | \$1,203,508,488                              |
| West Virginia<br>Wisconsin   | 76                              | 2,714                    | \$68,432                                   | \$185,724,448                                |
| vvisconsin                   | 186                             | 7,350                    | \$67,080                                   | \$493,038,000                                |
| Wyoming                      | 19                              | 756                      | \$69,004                                   | \$52,167,024                                 |