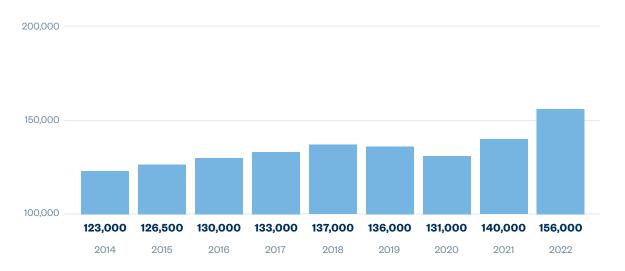

### **10-Year Trend of Direct Employment Growth**

# Employment

More than two-thirds of the jobs created by international automakers last year were in manufacturing, where every direct manufacturing job supported 6.7 additional American jobs—a demonstrable positive impact in the communities where automakers' employees live and work.