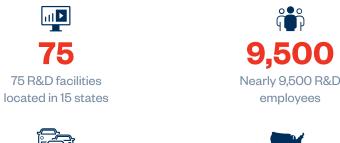

# **Research & Development**

International automakers are leading the way in automotive research and development. Our investments in cutting-edge technologies not only strengthen American competitiveness and create thousands of jobs nationwide—they're creating safer, greener, and more advanced vehicles for consumers.

### **R&D** Operations are Located in 15 States