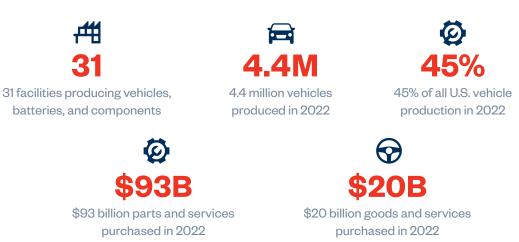

2

3

For more than sixty years, international automakers have been part of the fabric of U.S. automotive manufacturing. In 2022, vehicles produced by international automakers made up 45% of all cars built in the U.S.

### 13 States with International Automaker Manufacturing Facilities

Vehicles are made, built, or manufactured in the United States using domestic and globally sourced parts. U.S. supplier purchases include parts and materials as well as goods and services.