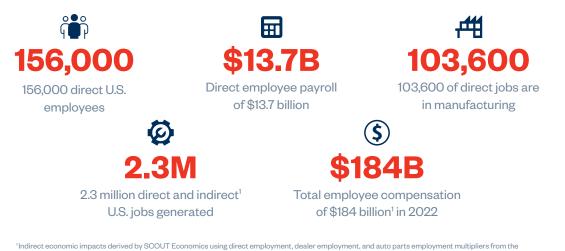

International automakers continue to create significant career opportunities nationwide. International automakers directly employ 156,000 people in the U.S., 103,600 of which are in manufacturing, and help drive an additional 2.3 million American jobs that support our industry. By creating programs to reskill and upskill existing workers and developing ways to educate those looking to enter the manufacturing industry, our members are creating valuable career pathways forward for Americans across the country.

# Employment

More than two-thirds of the jobs created by international automakers last year were in manufacturing, where every direct manufacturing job supported 6.7 additional American jobs—a demonstrable positive impact in the communities where automakers' employees live and work.