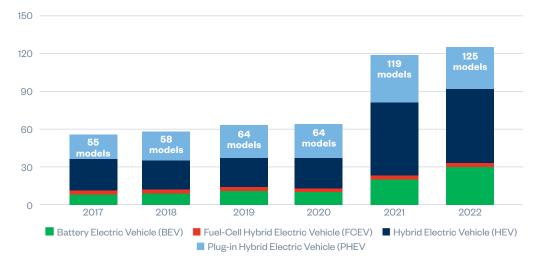

### Green Vehicle Models Produced in the U.S. Have Increased 58% Since 2018

Source: Model counts based on Wards Automotive Production Data 2018-2022.

Vehicles are made, built, or manufactured in the United States using domestic and globally sourced parts. \*Advanced technology vehicles (green) include all battery electric vehicles (BEV), hybrid electric vehicles (HEV), plug-in hybrid electric vehicles (PHEV), and fuel cell vehicles (FCEV).