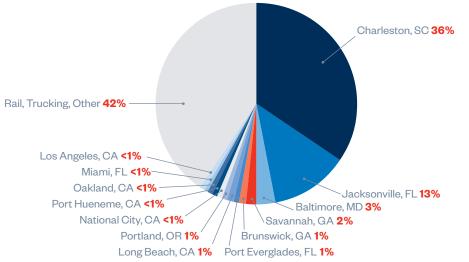

### Seaports are Utilized for 58% of U.S. Auto Exports

# **Exports by Seaport**

| -                   | <b>v 1</b>                                                                                                                                                                                                                                                                                                                                                                                                                                                                                                                                                                                                                                 |
|---------------------|--------------------------------------------------------------------------------------------------------------------------------------------------------------------------------------------------------------------------------------------------------------------------------------------------------------------------------------------------------------------------------------------------------------------------------------------------------------------------------------------------------------------------------------------------------------------------------------------------------------------------------------------|
| Port                | Models Exported                                                                                                                                                                                                                                                                                                                                                                                                                                                                                                                                                                                                                            |
| Long Beach, CA      | Honda: Accord, Accord Hybrid, Civic, CR-V, CR-V Hybrid, Odyssey, Passport, Pilot,<br>Ridgeline, Acura ILX, Acura MDX, Acura RDX, Acura TLX<br>Nissan: Altima<br>Subaru: Ascent, Legacy, Outback<br>Toyota: Camry, Corolla Cross, Highlander, Highlander Hybrid, Sequoia, Sienna Hybrid<br>Tundra, Tundra Hybrid Lexus ES                                                                                                                                                                                                                                                                                                                   |
| Los Angeles, CA     | Nissan: Altima                                                                                                                                                                                                                                                                                                                                                                                                                                                                                                                                                                                                                             |
| National City, CA   | Toyota: Tundra, Lexus ES                                                                                                                                                                                                                                                                                                                                                                                                                                                                                                                                                                                                                   |
| Oakland, CA         | Toyota: Highlander, Sequoia, Tundra                                                                                                                                                                                                                                                                                                                                                                                                                                                                                                                                                                                                        |
| Port Hueneme, CA    | Honda: Civic, CR-V, Odyssey, Pilot, Ridgeline, Acura NSX<br>Toyota: Avalon Hybrid, Sienna Hybrid                                                                                                                                                                                                                                                                                                                                                                                                                                                                                                                                           |
| Jacksonville, FL    | BMW: X3, X3 PHEV, X4, X5, X5 PHEV, X6, X7, XM PHEV<br>Honda: Accord, Accord Hybrid, CR-V, Odyssey, Pilot, Ridgeline, Acura ILX, Acura<br>Integra, Acura MDX, Acura NSX, Acura RDX, Acura TLX<br>Hyundai: Santa Cruz, Santa Fe, Sonata<br>Kia: K5, Sorento, Sportage, Telluride<br>Mazda: CX-50<br>Mercedes-Benz: GLE Coupe, GLE SUV, GLS SUV<br>Nissan: Altima, Frontier, Murano, Pathfinder, Rogue, Infiniti QX60<br>Subaru: Impreza, Outback<br>Toyota: Avalon, Camry, Camry Hybrid, Corolla, Corolla Cross Highlander,<br>Highlander Hybrid, Sequoia, Sienna Hybrid, Tundra, Tundra Hybrid, Lexus ES<br>Volkswagen: Atlas<br>Volvo: S60 |
| Miami, FL           | BMW: X3, X3 PHEV, X4, X5, X5 PHEV, X6, X7, XM PHEV<br>Honda: Accord, CR-V, Odyssey, Pilot, Ridgeline<br>Nissan: Frontier                                                                                                                                                                                                                                                                                                                                                                                                                                                                                                                   |
| Port Everglades, FL | BMW: X3, X3 PHEV, X4, X5, X5 PHEV, X6, X7, XM PHEV<br>Honda: Accord, CR-V, Odyssey, Pilot, Ridgeline, Acura Integra, Acura MDX, Acura NSX<br>Acura RDX<br>Hyundai: Santa Fe<br>Mercedes-Benz: GLE Coupe, GLE SUV, GLS SUV<br>Nissan: Murano<br>Volkswagen: Atlas                                                                                                                                                                                                                                                                                                                                                                           |
| Brunswick, GA       | BMW: X3, X4, X5, X5 PHEV, X6, X7, XM PHEV<br>Honda: Accord Hybrid, Odyssey, Pilot, Ridgeline<br>Kia: Telluride<br>Mercedes-Benz: EQE SUV, EQS SUV, GLE Coupe, GLE SUV, GLS SUV<br>Nissan: Altima, Murano, Pathfinder, Rogue, Infiniti QX60<br>Toyota: Camry, Highlander, Highlander Hybrid, Sienna Hybrid, Lexus ES<br>Volvo: S60<br>Volkswagen: Atlas                                                                                                                                                                                                                                                                                     |
| Savannah, GA        | BMW: X3, X3 PHEV, X4, X5, X5 PHEV, X6, X7, XM PHEV<br>Honda: CR-V, Passport, Ridgeline<br>Mercedes-Benz: GLE Coupe, GLE SUV, GLS SUV<br>Nissan: Altima, Pathfinder<br>Subaru: Ascent<br>Toyota: Tundra<br>Volvo: S60                                                                                                                                                                                                                                                                                                                                                                                                                       |
| Baltimore, MD       | Honda: Accord, Civic, CR-V, CR-V Hybrid<br>Subaru: Ascent<br>Toyota: Avalon, Highlander Hybrid                                                                                                                                                                                                                                                                                                                                                                                                                                                                                                                                             |
| Portland, OR        | Honda: Accord, Accord Hybrid, CR-V, CR-V Hybrid, Odyssey, Pilot                                                                                                                                                                                                                                                                                                                                                                                                                                                                                                                                                                            |
| Charleston, SC      | BMW: X3, X3 PHEV, X4, X5, X5 PHEV, X6, X7, XM PHEV<br>Volvo: S60                                                                                                                                                                                                                                                                                                                                                                                                                                                                                                                                                                           |