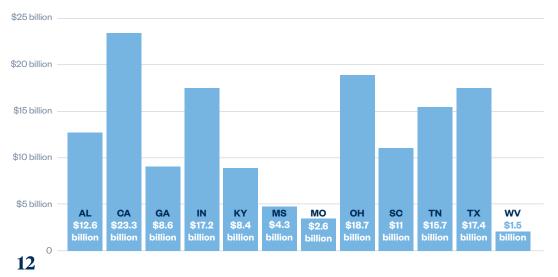

#### International Automakers and Auto Dealers Contributed Billions of Dollars to Gross State Product in 2022

CELEBRATING 5,000,000 VEHICLES