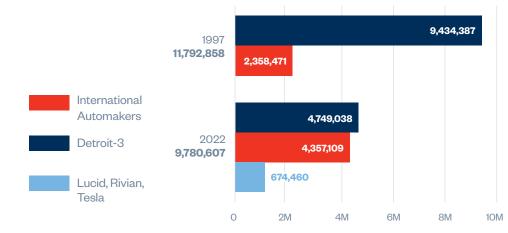

### International Automakers Have Increased Their U.S. Production by More Than 85% Over the Past 25 Years

Source: Production data from WardsAuto InfoBank for BMW Group, Honda, Hyundai, Kia, Mazda, Mercedes-Benz, Mitsubishi Motors, Nissan, Subaru, Toyota, Volkswagen Group, and Volvo Cars.