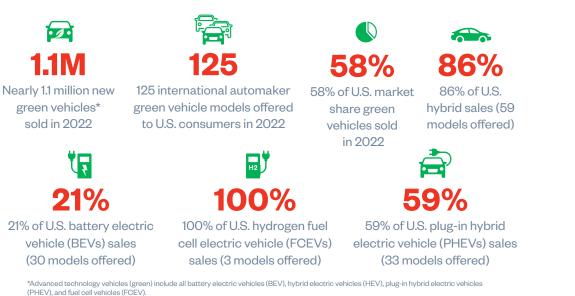

2022 was a year of unparalleled growth for both international automakers and dealers. Autos Drive America's members are producing the vehicles consumers want to drive, while investing more into putting the vehicles of the future onto roads across the country. Last year, international automakers sold 1.1 million new green vehicles in the U.S.—58% of all green vehicles sold nationwide.

# **Green Vehicle Sales**

International automotive manufacturers are leading the effort to develop clean technologies and successfully reduce carbon emissions from vehicles in the coming decades—all while creating thousands of jobs and helping to meet our shared climate goals.