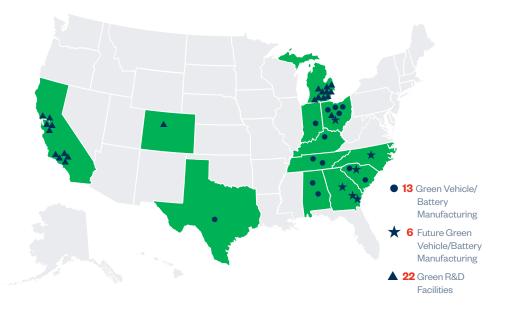

# **Green Manufacturing**

International automakers have pledged \$22.5 billion since 2020 toward electrification efforts. We are investing heavily to boost U.S. green vehicle production—both to meet the demand of consumers and our shared climate goals.

### 12 States with Green Vehicle and Battery Manufacturing or R&D Facilities