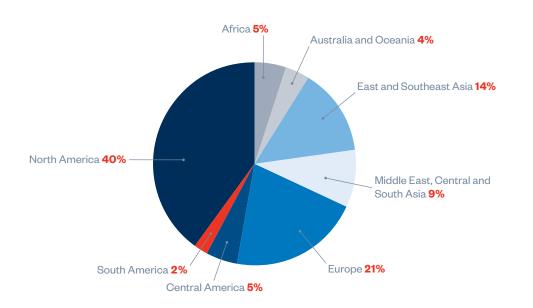

## U.S.-Built Vehicles are Exported Worldwide

# **Top Export Markets**

| Rank | Exports                    | Total Volume |  |
|------|----------------------------|--------------|--|
| 1    | Canada                     | 183,603      |  |
| 2    | European Union*            | 92,475       |  |
| 3    | Mexico                     | 53,732       |  |
| 4    | Gulf Cooperation Council** | 52,928       |  |
| 5    | South Korea                | 34,416       |  |
| 6    | China                      | 30,955       |  |
| 7    | Australia                  | 20,335       |  |
| 8    | Puerto Rico                | 18,601       |  |
| 9    | United Kingdom             | 13,376       |  |
| 10   | Thailand                   | 4,712        |  |
| 11   | Switzerland                | 4,169        |  |
| 12   | Japan                      | 3,676        |  |
| 13   | Colombia                   | 3,256        |  |
| 14   | Chile                      | 2,740        |  |
| 15   | South Africa               | 2,614        |  |
| 16   | Brazil                     | 2,344        |  |
| 17   | New Zealand                | 2,312        |  |
| 18   | Peru                       | 2,178        |  |
| 19   | Israel                     | 1,730        |  |
| 20   | Panama                     | 1,575        |  |

Italics indicate country the U.S. has an FTA in effect with  $^{\ast}\text{EU}\,27$ 

\*\*Consists of Bahrain, Kuwait, Oman, Qatar, Saudi Arabia, and the United Arab Emirates