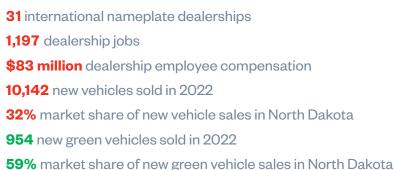

ork

# North Carolina

### Economic Impact in North Carolina

\$1.2 billion invested
1,624 direct employment
\$408 million purchased from U.S. suppliers in 2022
318 international nameplate dealerships
17,324 dealership jobs
\$1.5 billion dealership employee compensation
226,684 new vehicles sold in 2022
59% market share of new vehicle sales in North Carolina
30,561 new green vehicles sold in 2022
65% market share of new green vehicle sales in North Carolina

### **International Automaker Facilities**

### Manufacturing

• Toyota Battery Toyota Manufacturing\* — Liberty

### R&D

• Toyota Racing Development — Salisbury

### Sales and Training

- BMW Fort Bragg MSTEP Training Center Fayetteville
- Subaru Area Training Center Huntersville

# North Dakota

### Economic Impact in North Dakota



# Ohio

### **Economic Impact in Ohio**

\$15.4 billion invested

### Production

416,379 vehicles produced in 202250% of total auto production in Ohio\$9.5 billion purchased from U.S. suppliers

### Sales

365 international nameplate dealerships
248,460 new vehicles sold in 2022
53% market share of new vehicle sales in Ohio
26,194 new green vehicles sold in 2022
61% market share of new green vehicle sales in Ohio

### Employment

157,401 total jobs generated in Ohio

- 16,689 direct employment
- 16,112 dealership jobs
- 124,600 other indirect employment

\$11.4 billion total employee compensation

- **\$1.3 billion** dealership employee compensation
- \$10.1 billion in direct and other indirect employee compensation

### Revenues

The economic activity of international automakers in Ohi