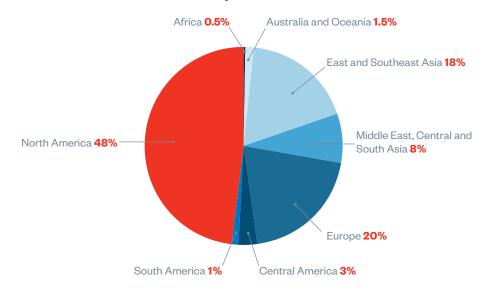

|
| West<br>Virginia  | Toyota            | Toyota Motor Manufacturing West Virginia    | Buffalo        | 1996                | Automatic<br>transmissions,<br>4-cylinder and V-6<br>engines                         |





# **Exports & Trade**

Smart policies that allow U.S. automotive communities to thrive.



# **Exports**



- **\$22 billion** in vehicle exports in 2020
- **650,000** U.S.-built vehicles exported by international automakers in 2020
- Vehicles exported to more than
   135 countries and territories
- 16% of American-made vehicles were exported in 2020
- 60 different models exported from international automakers' U.S. plants
- 43% of exports in 2020 were to U.S. free trade agreement partners

### **U.S. Built Vehicles are Exported Worldwide**



# **Trade**



- 2.6 million more vehicles built in the U.S. in 2020 than in 1993, the year before NAFTA took effect
- More than \$82 billion invested in U.S. operations since NAFTA took effect

### **Trade Supports Jobs in Manufacturing States**

| State             | 2020 Production | Models Exported                                                                                                                             |
|-------------------|-----------------|---------------------------------------------------------------------------------------------------------------------------------------------|
| Alabama           | 66,101          | Honda: Odyssey, Passport, Pilot, Ridgeline<br>Hyundai: Elantra, Santa Fe, Sonata<br>Mercedes-Benz: GLE SUV, GLE Coupe, GLS SUV              |
| Ge