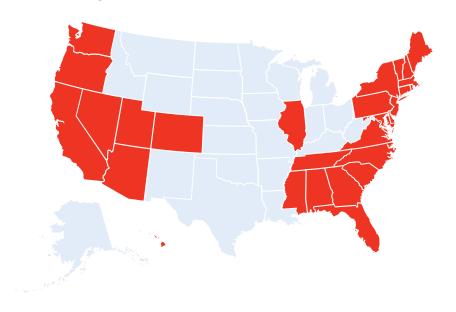

# The Majority of New Vehicles Sold in 28 States are Made by International Automakers

# **New Vehicle Sales**

| State                | Total Sales Volume | Int'l Automakers Sales* | Int'l Automakers<br>Market Share |
|----------------------|--------------------|-------------------------|----------------------------------|
| Alabama              | 182,842            | 95,936                  | 52%                              |
| Alaska               | 22,778             | 9,438                   | 41%                              |
| Arizona              | 340,161            | 178,594                 | 53%                              |
| Arkansas             | 120,387            | 52,355                  | 43%                              |
| California           | 1,575,822          | 1,082,530               | 69%                              |
| Colorado             | 217,186            | 122,416                 | 56%                              |
| Connecticut          | 141,190            | 97,751                  | 69%                              |
| Delaware             | 41,701             | 22,376                  | 54%                              |
| District of Columbia | 15,844             | 11,788                  | 74%                              |
| Florida              | 1,174,989          | 762,947                 | 65%                              |
| Georgia              | 440,932            | 242,124                 | 55%                              |
| Hawaii               | 52,267             | 35,601                  | 68%                              |
| Idaho                | 46,366             | 21,983                  | 47%                              |
| Illinois             | 499,308            | 269,037                 | 54%                              |
| Indiana              | 222,892            | 98,252                  | 44%                              |
| lowa                 | 117,521            | 43,676                  | 37%                              |
| Kansas               | 87,520             | 38,559                  | 44%                              |
| Kentucky             | 139,997            | 66,395                  | 47%                              |
| Louisiana            | 192,283            | 92,785                  | 48%                              |
| Maine                | 59,877             | 30,238                  | 51%                              |
| Maryland             | 294,825            | 157,991                 | 54%                              |
| Massachusetts        | 291,079            | 193,349                 | 66%                              |
| Michigan             | 555,986            | 103,982                 | 19%                              |
| Minnesota            | 215,320            | 96,331                  | 45%                              |
| Mississippi          | 96,222             | 51,050                  | 53%                              |
| Missouri             | 320,399            | 112,008                 | 35%                              |
| Montana              | 41,532             | 15,486                  | 37%                              |
| Nebraska             | 77,600             | 31,693                  | 41%                              |
| Nevada               | 117,280            | 69,000                  | 59%                              |
| New Hampshire        | 91,731             | 48,383                  | 53%                              |
| New Jersey           | 500,855            | 326,185                 | 65%                              |
| New Mexico           | 74,262             | 36,332                  | 49%                              |
| New York             | 872,108            | 543,899                 | 62%                              |
| North Carolina       | 388,166            | 221,953                 | 57%                              |
| North Dakota         | 34,619             | 10,665                  | 31%                              |
| Ohio                 | 537,122            | 265,036                 | 49%                              |
| Oklahoma             | 421,971            | 199,273                 | 47%                              |
| Oregon               | 135,024            | 85,111                  | 63%                              |
| Pennsylvania         | 549,780            | 310,090                 | 56%                              |
| Rhode Island         | 45,271             | 29,864                  | 66%                              |
| South Carolina       | 195,650            | 110,888                 | 57%                              |
| South Dakota         | 36,220             | 12,070                  | 33%                              |
| Tennessee            | 257,925            | 146,218                 | 57%                              |
| Texas                | 1,300,325          | 633,662                 | 49%                              |
| Utah                 | 121,396            | 63,078                  | 52%                              |
| Vermont              | 39,354             | 21,164                  | 54%                              |
| Virginia             | 326,932            | 207,120                 | 63%                              |
| Washington           | 240,749            | 155,441                 | 65%                              |
| West Virginia        | 72,262             | 32,143                  | 44%                              |
| Wisconsin            | 224,731            | 101,239                 | 45%                              |
| Wyoming              | 22,373             | 7,716                   | 34%                              |
| Total                | 14,190,932         | 7,773,201               | 55%                              |