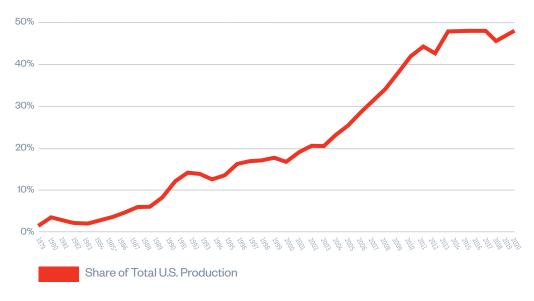

# International Automakers' Share of U.S. Auto Production Has Grown from 1% in 1979 to 46% in 2020

# International Automakers Have Increased Their U.S. Production Volume by Nearly 82% Over the Past 25 Years

<sup>\*</sup>Passenger cars only before 1985. Passenger cars and light trucks 1985-2020.

Source: Production data from WardsAuto InfoBank for BMW Group, Honda, Hyundai, Kia, Mazda, Mercedes-Benz, Mitsubishi Motors, Nissan, Subaru, Toyota, Volkswagen Group, and Volvo Cars.