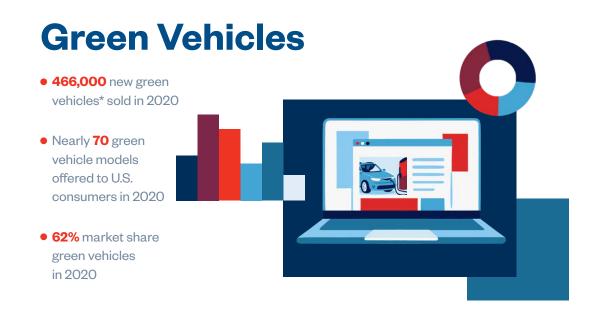

# **Research & Development**

- 72 R&D facilities located in 15 states
- More than **8,400** R&D employees

# 53 Different Models Designed or Developed in the U.S.

Acura EL Acura MDX\* Acura NSX Acura RDX\* Acura TL\* Acura TLX Acura ZDX

Honda Accord Sedan Honda Accord Wagon\* Honda Civic Honda Civic Coupe\* Honda Element Honda Odyssey\* Honda Passport Honda Pilot\* Honda Ridgeline\*