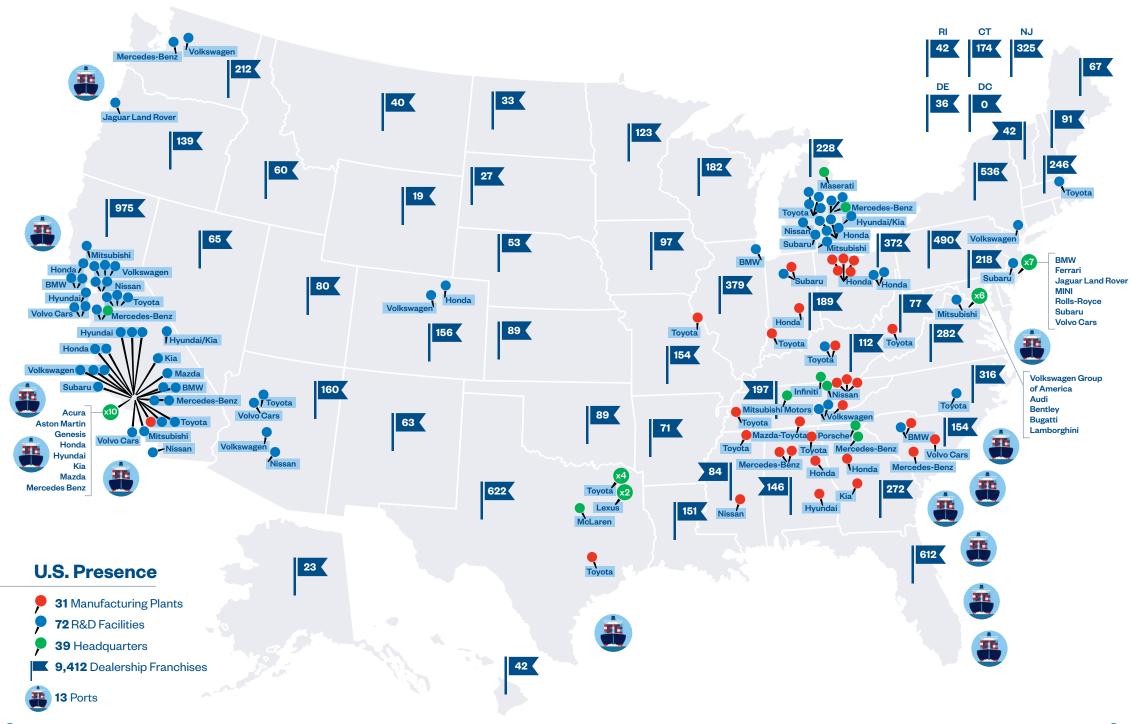

# **International Automakers & Dealers Across America**

# **Manufacturing**

- 31 facilities produced vehicles, batteries, and components
- \$118 billion purchased from U.S. suppliers in 2020
- 4 million vehicles produced in 2020
- 46% of all U.S. vehicle production in 2020

# 12 States with International Automaker Manufacturing Facilities

Vehicles are made, built, or manufactured in the United States using domestic and globally sourced parts. U.S. supplier purchases include parts and materials as well as goods and services.

# **Manufacturing Facilities**

| State       | Automaker         | Facility Name                                | City         | Production<br>Start | Vehicles/<br>Components<br>Produced                                                                                                                |
|-------------|-------------------|----------------------------------------------|--------------|---------------------|----------------------------------------------------------------------------------------------------------------------------------------------------|
|             | Honda             | Honda Alabar<br>Auto Plant                   | ma Lincoln   | 2001                | Odyssey, Passport,<br>Pilot, Ridgeline, V-6<br>engines                                                                                             |
|             | Hyundai           | Hyundai Moto<br>Manufacturing<br>Alabama     |              | 2005                | Elantra, Santa Fe,<br>Sonata                                                                                                                       |
| Alabama     | Mazda-<br>Toyota  | Mazda Toyota<br>Manufacturing<br>Inc.        |              | 2021                | Corolla, Mazda<br>Crossover                                                                                                                        |
|             | Mercedes-<br>Benz | Mercedes-Be International,                   | Vance        | 1995                | GLE SUV, GLE Coupe,<br>GLS SUV, Mercedes-<br>Maybach GLS                                                                                           |
|             | Mercedes-<br>Benz | Mercedes-Be<br>International,                | Woodetock    | 2021                | Electric vehicle batteries                                                                                                                         |
|             | Toyota            | Toyota Motor<br>Manufacturing<br>Alabama     |              | 2001                | 4-cylinder, V-6, and<br>V-8 engines                                                                                                                |
| California  | Toyota            | TABC, Inc.                                   | Long Beach   | 1972                | Steering columns, catalytic converters, sub-assemblies                                                                                             |
| Georgia     | Honda             | Honda Transr<br>Plant - Georg                |              | 2006                | Transmissions                                                                                                                                      |
| Georgia     | Kia               | Kia Georgia                                  | West Point   | 2009                | Optima/K5, Sorento,<br>Telluride                                                                                                                   |
|             | Honda             | Honda Indiana<br>Auto Plant                  | a Greensburg | 2008                | Civic Hatchback,<br>CR-V, CR-V Hybrid,<br>Insight                                                                                                  |
| Indiana     | Subaru            | Subaru of Indi<br>Automotive, Ir             | l atavotto   | 1989                | Ascent, Impreza,<br>Legacy, Outback                                                                                                                |
|             | Toyota            | Toyota Motor<br>Manufacturing                |              | 1996                | Highlander,<br>Highlander Hybrid,<br>Sequoia, Sienna Hybrid                                                                                        |
| Kentucky    | Toyota            | Toyota Motor<br>Manufacturin<br>Kentucky     |              | 1986                | Avalon, Avalon Hybrid,<br>Camry, Camry Hybrid,<br>RAV4 Hybrid, Lexus<br>ES, Lexus ES Hybrid,<br>4-cylinder and V-6<br>engines, powertrain<br>parts |
| Mississippi | Nissan            | Nissan Cantor<br>Assembly Pla                |              | 2003                | Altima, Frontier,<br>NV Cargo,<br>NV Passenger, Titan,<br>Titan XD                                                                                 |
|             | Toyota            | Toyota Motor<br>Manufacturing<br>Mississippi |              | 2007                | Corolla                                                                                                                                            |
| Missouri    | Toyota            | Toyota Motor Manufacturing Missouri          |              | 1990                | Cylinder heads, cylinder<br>blocks, automatic<br>transmission parts                                                                                |

| State             | Automaker         | Facility Name                               | City           | Production<br>Start | Vehicles/<br>Components<br>Produced                                                  |
|-------------------|-------------------|---------------------------------------------|----------------|---------------------|--------------------------------------------------------------------------------------|
|                   | Honda             | Honda Anna<br>Engine Plant                  | Anna           | 1985                | 4-cylinder and V-6 engines                                                           |
|                   | Honda             | Honda East Liberty<br>Auto Plant            | East Liberty   | 1989                | CR-V, CR-V Hybrid,<br>Acura MDX, Acura<br>RDX                                        |
| Ohio              | Honda             | Honda Marysville<br>Auto Plant              | Marysville     | 1982                | Accord Sedan,<br>Accord Hybrid,<br>CR-V, Acura ILX,<br>Acura TLX                     |
|                   | Honda             | Honda Performance<br>Manufacturing Center   | Marysville     | 2016                | Acura NSX, Acura<br>PMC Edition Models                                               |
|                   | Honda             | Honda Transmission<br>Plant – Ohio          | Russells Point | 1996                | Transmissions,<br>gears, four-wheel-<br>drive components,<br>hybrid power<br>systems |
|                   | BMW               | BMW Manufacturing<br>Company                | Greer          | 1994                | X3, X3 PHEV, X4,<br>X5, X5 PHEV, X6, X7                                              |
| South<br>Carolina | Mercedes-<br>Benz | Mercedes-Benz Vans,<br>LLC                  | Ladson         | 2006                | Metris Cargo**,<br>Sprinter<br>Cargo**, Sprinter<br>Passenger**                      |
|                   | Volvo Cars        | Volvo Car Industrial Operations             | Ridgeville     | 2018                | S60 PHEV,<br>S60 Sedan                                                               |
|                   | Nissan            | Nissan Decherd<br>Powertrain Plant          | Decherd        | 1997                | Engines                                                                              |
|                   | Nissan            | Infiniti Decherd<br>Powertrain Plant        | Decherd        | 2014                | Engines                                                                              |
| Tennessee         | Nissan            | Nissan Smyrna Vehicle<br>Assembly Plant     | Smyrna         | 1983                | LEAF, Maxima,<br>Murano, Pathfinder,<br>Rogue, Infiniti QX60                         |
|                   | Toyota            | Toyota Motor Manufacturing Tennessee        | Jackson        | 2003                | Cylinder blocks,<br>automatic<br>transmission parts                                  |
|                   | Volkswagen        | Volkswagen<br>Chattanooga<br>Assembly Plant | Chattanooga    | 2010                | Atlas, Atlas Cross<br>Sport, Passat                                                  |
| Texas             | Toyota            | Toyota Motor<br>Manufacturing Texas         | San Antonio    | 2003                | Tacoma, Tundra                                                                       |
| West<br>Virginia  | Toyota            | Toyota Motor Manufacturing West Virginia    | Buffalo        | 1996                | Automatic<br>transmissions,<br>4-cylinder and V-6<br>engines                         |