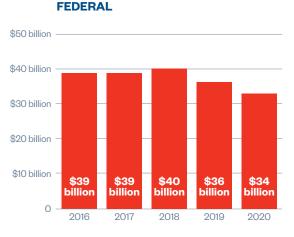

# Investment

- International automakers have invested \$98 billion into U.S. operations
- International automakers operate
   500 facilities across 36 states
- \$28 billion generated in state and local tax receipts and other revenues
- **\$34 billion** generated in federal tax receipts and other revenues
- **\$253 billion** contributed to gross domestic product

# International Automakers and Auto Dealers Contribute Billions of Dollars in Federal, State and Local Taxes