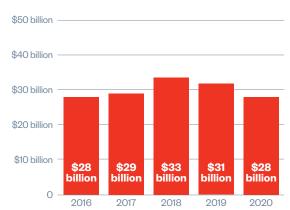

# Investment

- International automakers have invested \$98 billion into U.S. operations
- International automakers operate
   500 facilities across 36 states
- \$28 billion generated in state and local tax receipts and other revenues
- **\$34 billion** generated in federal tax receipts and other revenues
- **\$253 billion** contributed to gross domestic product

# International Automakers and Auto Dealers Contribute Billions of Dollars in Federal, State and Local Taxes