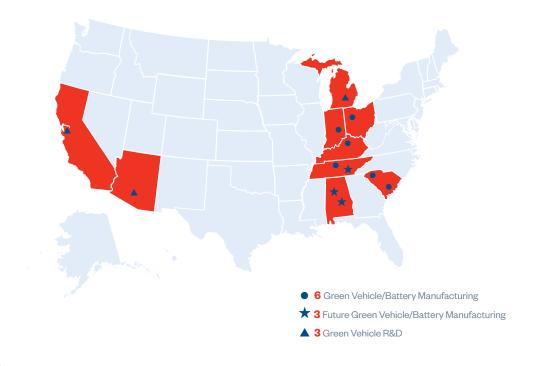

# **Research & Development**

- 72 R&D facilities located in 15 states
- More than **8,400** R&D employees

# 53 Different Models Designed or Developed in the U.S.

Acura EL Acura MDX\* Acura NSX Acura RDX\* Acura TL\* Acura TLX Acura ZDX

Honda Accord Sedan Honda Accord Wagon\* Honda Civic Honda Civic Coupe\* Honda Element Honda Odyssey\* Honda Passport Honda Pilot\* Honda Ridgeline\*