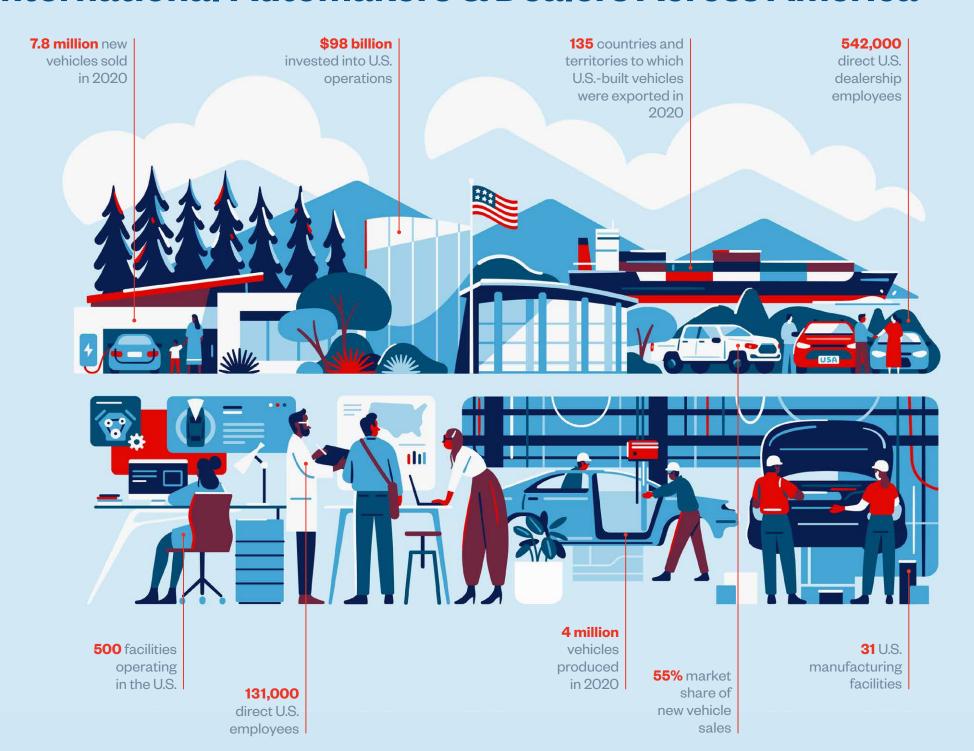

# Investment

- International automakers have invested \$98 billion into U.S. operations
- International automakers operate
   500 facilities across 36 states
- \$28 billion generated in state and local tax receipts and other revenues
- **\$34 billion** generated in federal tax receipts and other revenues
- **\$253 billion** contributed to gross domestic product

# **Employment**

- 131,000 direct U.S. employees
- Direct employee payroll of \$11.6 billion
- 60% of direct jobs are in manufacturing
- 2.1 million <sup>1</sup> direct and indirect U.S. jobs generated
- Total employee compensation of \$146 billion¹ in 2020

# **Manufacturing**

- 31 facilities produced vehicles, batteries, and components
- \$118 billion purchased from U.S. suppliers in 2020
- 4 million vehicles produced in 2020
- 46% of all U.S. vehicle production in 2020

# **Exports**

- **\$22 billion** in vehicle exports in 2020
- **650,000** U.S.-built vehicles exported by international automakers in 2020
- Vehicles exported to more than
   135 countries and territories
- 16% of American-made vehicles were exported in 2020
- 60 different models exported from international automakers' U.S. plants
- 43% of exports in 2020 were to U.S. free trade agreement partners

# **Dealerships**

- 9,400 international nameplate automobile dealer franchises across the country
- **542,000** direct U.S. dealership employees
- Payroll of **\$35.3 billion**
- More than half of all U.S. dealership jobs are created by international nameplate automobile dealers
- **552,000** indirect jobs created by international nameplate dealerships in 2020

# **U.S. Sales**

- 7.8 million new vehicles sold in 2020
- 55% market share of 2020 U.S. new vehicle sales
- \$55.3 billion in parts and services sold by dealerships in 2020
- \$3.7 billion in advertising expenditures by dealerships in 2020