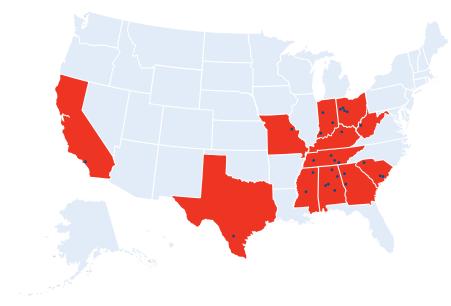

# 12 States with International Automaker Manufacturing Facilities

Vehicles are made, built, or manufactured in the United States using domestic and globally sourced parts. U.S. supplier purchases include parts and materials as well as goods and services.