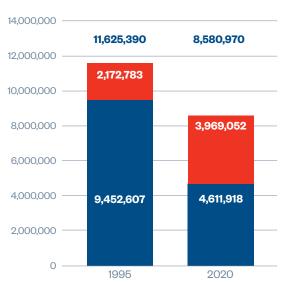

# International Automakers' Share of U.S. Auto Production Has Grown from 1% in 1979 to 46% in 2020

# International Automakers Have Increased Their U.S. Production Volume by Nearly 82% Over the Past 25 Years

<sup>\*</sup>Passenger cars only before 1985. Passenger cars and light trucks 1985-2020.

Source: Production data from WardsAuto InfoBank for BMW Group, Honda, Hyundai, Kia, Mazda, Mercedes-Benz, Mitsubishi Motors, Nissan, Subaru, Toyota, Volkswagen Group, and Volvo Cars.