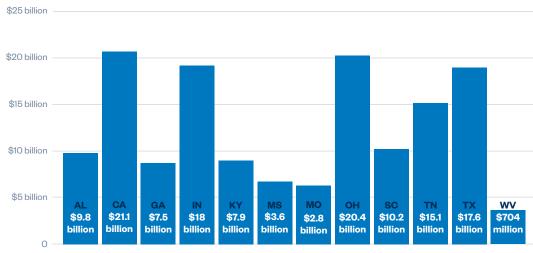

ade in Kentucky



Tovota Seguoia\*1 Made in Texas

27727

Volvo S60 PHEV

9

\*Exported from America \*Production started in 2022 \*\*Production at this facility ended in 2022



Toyota Corolla Cross<sup>3</sup>







Volkswagen Atlas Cross Sport\* Made in Tennessee



Subaru Outback\*

Made in Indiana

Toyota Highlander Hybrid\*



Volkswagen Passat\*

Made in Tennessee

Made in Indiana







Volvo S60 Sedan\* Made in South Carolina

Made in South Carolina



# Capital and Community Investment



receipts and other revenues

Billions of Dollars in Federal, State and Local Taxes Are Generated by International Automakers and Auto Dealers

FEDERAL







### International Automakers and Auto Dealers Contributed Billions of Dollars to Gross State Product in 2021

domestic product in 2021





# **Research & Development**





employees

### 69 Different Models Designed or Developed in the U.S.



Acura CL\* Acura EL Acura MDX\* Acura NSX Acura RDX\* Acura TL\* Acura TLX Acura ZDX



Genesis G70 Genesis G80 Genesis G90 Genesis GV70 Genesis GV80 HONDA

Honda Ridgeline\*

HYUNDAI

Hyundai Accent

Hyundai Elantra

Hyundai loniq 5

Hyundai Kona

Hyundai Nexo Hyundai Palisade Hyundai Santa Cruz Hyundai Santa Fe Hyundai Sonata Hyundai Tucson Hyundai Veloster N Hyundai Venue

Honda Accord Coupe\* Honda Accord Sedan Honda Accord Wagon\* Honda Civic

Honda Civic Coupe\* Honda Element Honda Odyssey\* Honda Passport Honda Pilot\*

> Kia Niro\* Kia Rio\* Kia Sedona\* Kia Sorento\* Kia Soul\* **Kia Sportage** Kia Telluride Kia Seltos **Kia Stinger**



Infiniti QX50 Infiniti QX55 Infinit