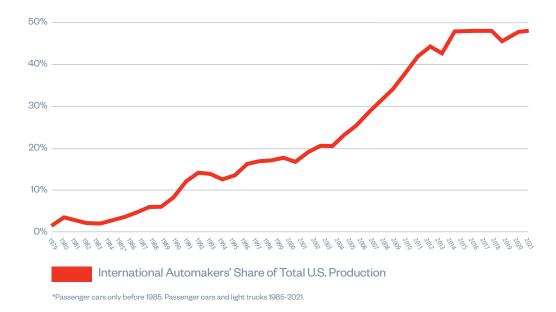

# Manufacturing

International Automakers' Share of U.S. Auto Production Has Grown from **1%** in 1979 to **47%** in 2021