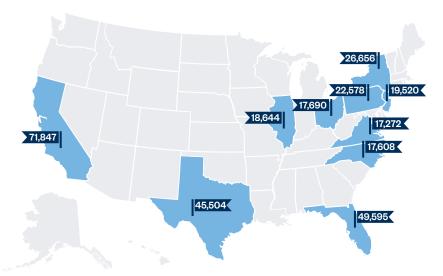

|



Sales

Automakers

# **Dealerships**

# **9,383**

9,383 international nameplate automobile dealer franchises across the country **543,000** 

543,106 direct U.S. dealership employees



Payroll of \$44 billion



More than half of all U.S. dealership jobs are created by international nameplate automobile dealers

605,000 indirect jobs created by international nameplate dealerships in 2021

### Top 10 States for International Nameplate Dealership Employment



# **Dealership Employment**

| State          | No. of Dealership<br>Franchises | Dealership<br>Employment | Average Annual<br>Earnings<br>Per Employee | Total Dealership<br>Employee<br>Compensation |
|----------------|---------------------------------|--------------------------|--------------------------------------------|----------------------------------------------|
| Alabama        | 144                             | 7,095                    | \$74,048                                   | \$525,370,560                                |
| Alaska         | 21                              | 871                      | \$72,228                                   | \$62,910,588                                 |
| Arizona        | 161                             | 14,784                   | \