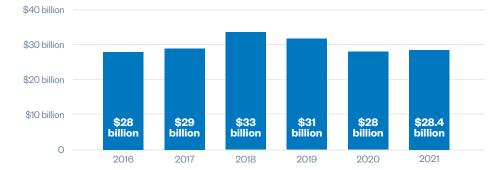

Nissan Pathfinder\* Made in Tennessee

Toyota Avalon\*

Made in Kentucky

Tovota RAV4 Hybrid

Made in Kentucky



Toyota Avalon Hybrid\* Made in Kentucky



Tovota Seguoia\*1 Made in Texas

27727

Volvo S60 PHEV

9

\*Exported from America \*Production started in 2022 \*\*Production at this facility ended in 2022



Toyota Corolla Cross<sup>3</sup>







Volkswagen Atlas Cross Sport\* Made in Tennessee



Subaru Outback\*

Made in Indiana

Toyota Highlander Hybrid\*



Volkswagen Passat\*

Made in Tennessee

Made in Indiana







Volvo S60 Sedan\* Made in South Carolina

Made in South Carolina



# Capital and Community Investment



receipts and other revenues

Billions of Dollars in Federal, State and Local Taxes Are Generated by International Automakers and Auto Dealers

FEDERAL







### International Automakers and Auto Dealers Contributed Billions of Dollars to Gross State Product in 2021

domestic product in 2021





# **Research & Development**





employees

### 69 Different Models Designed or Developed in the U.S.



Acura CL\* Acura EL Acura MDX\* Acura NSX Acura RDX\* Acura TL\* Acura TLX Acura ZDX



Genesis G70 Genesis G80 Genesis G90 Genesis GV70 Genesis GV80 HONDA

Honda Ridgeline\*

HYUNDAI

Hyundai Accent

Hyundai Elantra

Hyundai loniq 5

Hyundai Kona

Hyundai Nexo Hyundai Palisade Hyundai Santa Cruz Hyundai Santa Fe Hyundai Sonata Hyundai Tucson Hyundai Veloster N Hyundai Venue

Honda Accord Coupe\* Honda Accord Sedan Honda Accord Wagon\* Honda Civic

Honda Civic Coupe\* Honda Element Honda Odyssey\* Honda Passport Honda Pilot\*

> Kia Niro\* Kia Ri