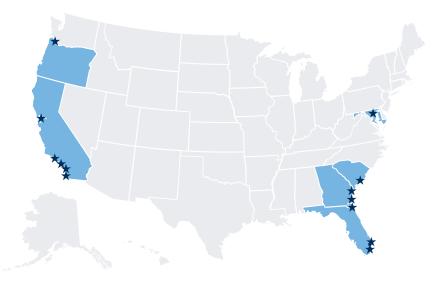

### 13 States with International Automaker Manufacturing Facilities

International Automakers Have Increased Their U.S. Production Volume by More Than **56%** Over the Past 25 Years