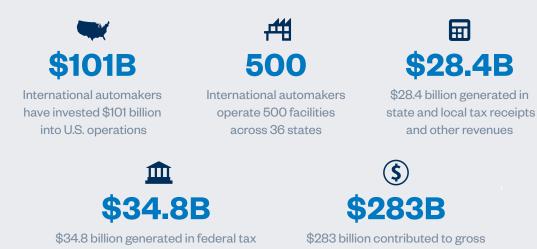

While automakers and dealers were not immune to the unprecedented challenges many industries faced throughout 2021, international automakers saw significant increases across jobs, production, sales, and exports. Importantly, international automakers increased their cumulative investments in the U.S. to over \$100 billion. With announcements of new assembly lines, new manufacturing facilities, and new research and design hubs right here in the U.S. international automakers yet again proved they are invested in the success of the U.S. auto industry and its workers.

With these new investments, international automakers also created more career opportunities nationwide. International automakers now directly employ more than 140,000 people in the U.S., a new record. And, alongside international nameplate dealerships, they support 2.3 million American jobs. To support a growing workforce, international automakers opened new state-of-the-art training facilities, announced new programs to train and upskill employees, and built new relationships with educational institutions to create pathways for STEM students interested in modern manufacturing.

Through resilience and adaptability, AIADA's members have established themselves as cornerstones of communities across the country. Our newest Economic Impact Report lays bare the remarkable investment AIADA's members and brands have made in our country, and the unwavering commitment dealers have to the 543,000 Americans they employ and the millions of customers they serve each year. With a payroll of more than \$43.5 billion, dealers are bringing good, stable jobs to small towns and big cities in all 50 states.