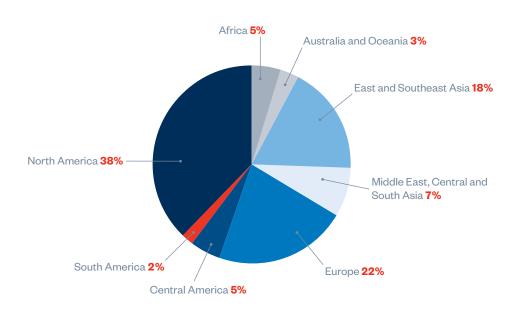

ms

offered in 36 states

m

191

191 workforce development

programs offered by partners



<sup>1</sup>Indirect economic impacts derived by SCOUT Economics using direct employment, dealer employment, and auto parts employment multipliers from the IMPLAN input-output model.

### International Automakers' Direct Employment 2017-2021







Trade

Sales

States

# **U.S.-Made Exports**





18% of American-made vehicles were exported in 2021



762,000 U.S.-built vehicles exported by international automakers in 2021

> ਿੱਛਾ 61

61 different models exported from international automakers' U.S. plants



Vehicles exported to more than 135 countries and territories

> ຳ້ຳ **38%**

38% of exports in 2021 were to U.S. free trade agreement partners

### U.S. Built Vehicles are Exported Worldwide





### **Trade Supports Jobs in Manufacturing States**

| State             | Total Jobs | 2021 Production | Models Exported                                                                                                                                                     |
|-------------------|------------|-----------------|---------------------------------------------------------------------------------------------------------------------------------------------------------------------|
| Alabama           | 76,092     | 839,824         | Honda: Odyssey, Passport, Pilot, Ridgeline<br>Hyundai: Elantra, Santa Cruz, Santa Fe, Sonata<br>Mercedes-Benz: GLE SUV, GLE Coupe, GLS SUV<br>Toyota: Corolla Cross |
| Georgia           | 69,366     | 255,100         | Kia: K5, Sorento, Telluride