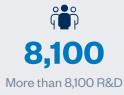

With these new investments, international automakers also created more career opportunities nationwide. International automakers now directly employ more than 140,000 people in the U.S., a new record. And, alongside international nameplate dealerships, they support 2.3 million American jobs. To support a growing workforce, international automakers opened new state-of-the-art training facilities, announced new programs to train and upskill employees, and built new relationships with educational institutions to create pathways for STEM students interested in modern manufacturing.