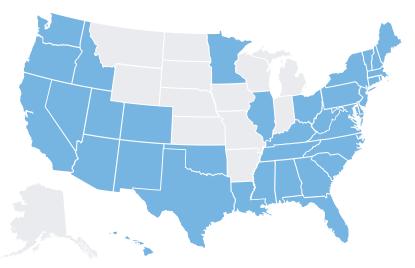

All of these investments add up to one thing: better vehicles for Americans. International automakers account for nearly half (47%) of all domestic vehicle and truck production and lead new vehicle sales in 37 states.