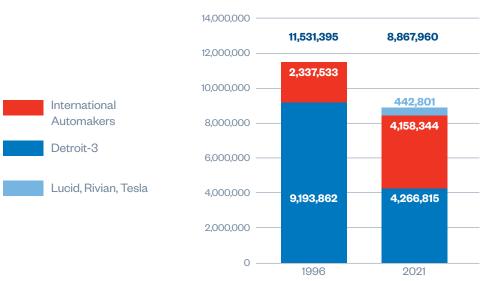

# Manufacturing

International Automakers' Share of U.S. Auto Production Has Grown from **1%** in 1979 to **47%** in 2021

### 13 States with International Automaker Manufacturing Facilities

International Automakers Have Increased Their U.S. Production Volume by More Than **56%** Over the Past 25 Years