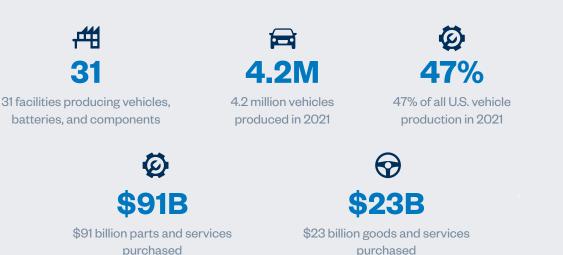

All of these investments add up to one thing: better vehicles for Americans. International automakers account for nearly half (47%) of all domestic vehicle and truck production and lead new vehicle sales in 37 states.

### 13 States with International Automaker Manufacturing Facilities

International Automakers Have Increased Their U.S. Production Volume by More Than **56%** Over the Past 25 Years