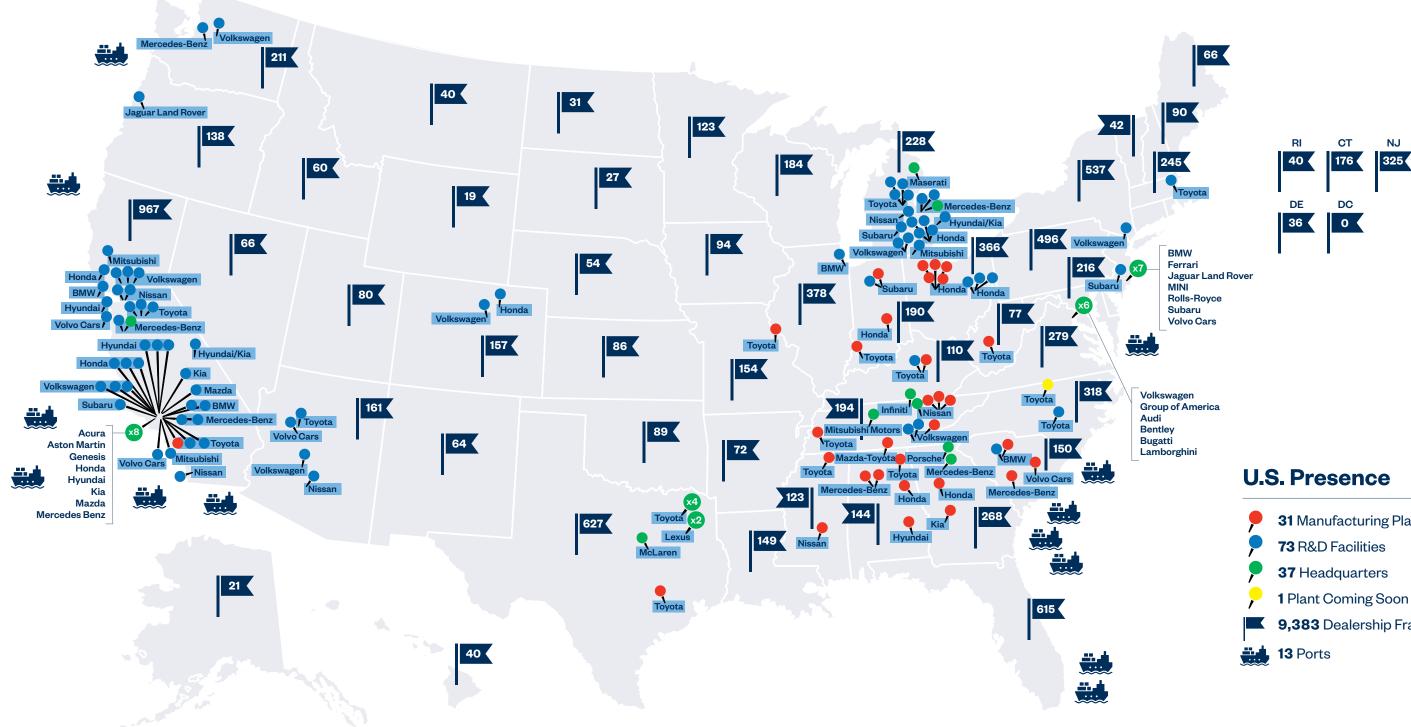

Our current auto franchise model benefits Americans by ensuring they have a brick and mortar location, in their community, where they can address repairs, recalls, and any questions they might have about their vehicle. At 9,383 locations across the country, dealers and their employees, who represent more than half of all U.S. dealership jobs, are the face of their manufacturers, and the ambassador for their brands.

### 13 States with International Automaker Manufacturing Facilities

International Automakers Have Increased Their U.S. Production Volume by More Than **56%** Over the Past 25 Years

# **Manufacturing Facilities**

| State             | Automaker         | Facility N    | lame                                                | City         | Production<br>Start | Vehicles/<br>Components<br>Produced                                                                                                             |
|-------------------|-------------------|---------------|-----------------------------------------------------|--------------|---------------------|-------------------------------------------------------------------------------------------------------------------------------------------------|
|                   | Honda             |               | Honda Alabama<br>Auto Plant                         | Lincoln      | 2001                | Odyssey, Passport,<br>Pilot, Ridgeline, V-6<br>engines                                                                                          |
|                   | Hyundai           |               | Hyundai Motor<br>Manufacturing<br>Alabama           | Montgomery   | 2005                | Elantra, Santa Cruz,<br>Santa Fe, Sonata,<br>Tucson                                                                                             |
| Alabama           | Mazda-<br>Toyota  |               | Mazda Toyota<br>Manufacturing, U.S.A.,<br>nc.       | Huntsville   | 2021                | Mazda CX-50†, Toyota<br>Corolla Cross                                                                                                           |
|                   | Mercedes-<br>Benz |               | Mercedes-Benz U.S.<br>nternational, Inc.            | Vance        | 1995                | GLE SUV, GLE Coupe,<br>GLS SUV, Mercedes-<br>Maybach GLS                                                                                        |
|                   | Mercedes-<br>Benz |               | Nercedes-Benz U.S.<br>nternational, Inc.            | Woodstock    | 2022                | Electric vehicle<br>batteries                                                                                                                   |
|                   | Toyota            | <b>(</b> ∠) । | Toyota Motor<br>Manufacturing<br>Alabama            | Huntsville   | 2001                | 4-cylinder and V-6 gas<br>and HEV engines                                                                                                       |
| California        | Toyota            | Ø             | TABC, Inc.                                          | Long Beach   | 1972                | Current Tacoma model<br>parts, Toyota service<br>parts, Tesla parts                                                                             |
| Georgia           | Honda             |               | Honda Transmission<br>Plant – Georgia               | Tallapoosa   | 2006                | Transmissions                                                                                                                                   |
| Georgia           | Kia               |               | Kia Georgia                                         | West Point   | 2009                | K5, Sorento, Sportage,<br>Telluride                                                                                                             |
|                   | Honda             |               | Honda Indiana<br>Auto Plant                         | Greensburg   | 2008                | Civic, CR-V, Insight                                                                                                                            |
| Indiana           | Subaru            |               | Subaru of Indiana<br>Automotive, Inc.               | Lafayette    | 1989                | Ascent, Impreza,<br>Legacy, Outback                                                                                                             |
|                   | Toyota            |               | Toyota Motor<br>Manufacturing Indiana               | Princeton    | 1996                | Highlander, Highlander<br>Hybrid, Sequoia <sup>++</sup> ,<br>Sienna Hybrid                                                                      |
| Kentucky          | Toyota            |               | Toyota Motor<br>Manufacturing<br>Kentucky           | Georgetown   | 1986                | Avalon, Avalon Hybrid,<br>Camry, Camry Hybrid,<br>RAV4 Hybrid, Lexus ES,<br>Lexus ES Hybrid,<br>4-cylinder and V-6<br>engines, powertrain parts |
|                   | Nissan            |               | Nissan Canton Vehicle<br>Assembly Plant             | Canton       | 2003                | Altima, Frontier, Titan,<br>Titan XD                                                                                                            |
| Mississippi       | Toyota            |               | Toyota Motor<br>Manufacturing<br>Mississippi        | Blue Springs | 2007                | Corolla                                                                                                                                         |
| Missouri          | Toyota            |               | Toyota Motor<br>Manufacturing<br>Missouri           | Troy         | 1990                | Cylinder heads, cylinder<br>blocks, automatic<br>transmission parts                                                                             |
| North<br>Carolina | Toyota            | <b>4</b>      | Toyota Battery<br>Manufacturing,<br>North Carolina* | Liberty      | 2025                | Electric vehicle<br>batteries                                                                                                                   |