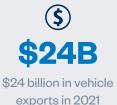

While automakers and dealers were not immune to the unprecedented challenges many industries faced throughout 2021, international automakers saw significant increases across jobs, production, sales, and exports. Importantly, international automakers increased their cumulative investments in the U.S. to over \$100 billion. With announcements of new assembly lines, new manufacturing facilities, and new research and design hubs right here in the U.S. international automakers yet again proved they are invested in the success of the U.S. auto industry and its workers.