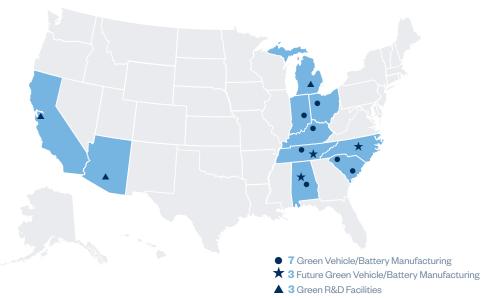

### 13 States with International Automaker Manufacturing Facilities

International Automakers Have Increased Their U.S. Production Volume by More Than **56%** Over the Past 25 Years

# **Manufacturing Facilities**

| State             | Automaker         | Facility N    | lame                                                | City         | Production<br>Start | Vehicles/<br>Components<br>Produced                                                                                                             |
|-------------------|-------------------|---------------|-----------------------------------------------------|--------------|---------------------|-------------------------------------------------------------------------------------------------------------------------------------------------|
|                   | Honda             |               | Honda Alabama<br>Auto Plant                         | Lincoln      | 2001                | Odyssey, Passport,<br>Pilot, Ridgeline, V-6<br>engines                                                                                          |
|                   | Hyundai           |               | Hyundai Motor<br>Manufacturing<br>Alabama           | Montgomery   | 2005                | Elantra, Santa Cruz,<br>Santa Fe, Sonata,<br>Tucson                                                                                             |
| Alabama           | Mazda-<br>Toyota  |               | Mazda Toyota<br>Manufacturing, U.S.A.,<br>nc.       | Huntsville   | 2021                | Mazda CX-50†, Toyota<br>Corolla Cross                                                                                                           |
|                   | Mercedes-<br>Benz |               | Mercedes-Benz U.S.<br>nternational, Inc.            | Vance        | 1995                | GLE SUV, GLE Coupe,<br>GLS SUV, Mercedes-<br>Maybach GLS                                                                                        |
|                   | Mercedes-<br>Benz |               | Nercedes-Benz U.S.<br>nternational, Inc.            | Woodstock    | 2022                | Electric vehicle<br>batteries                                                                                                                   |
|                   | Toyota            | <b>(</b> ∠) । | Toyota Motor<br>Manufacturing<br>Alabama            | Huntsville   | 2001                | 4-cylinder and V-6 gas<br>and HEV engines                                                                                                       |
| California        | Toyota            | Ø             | TABC, Inc.                                          | Long Beach   | 1972                | Current Tacoma model<br>parts, Toyota service<br>parts, Tesla parts                                                                             |
| Georgia           | Honda             |               | Honda Transmission<br>Plant – Georgia               | Tallapoosa   | 2006                | Transmissions                                                                                                                                   |
| Georgia           | Kia               |               | Kia Georgia                                         | West Point   | 2009                | K5, Sorento, Sportage,<br>Telluride                                                                                                             |
|                   | Honda             |               | Honda Indiana<br>Auto Plant                         | Greensburg   | 2008                | Civic, CR-V, Insight                                                                                                                            |
| Indiana           | Subaru            |               | Subaru of Indiana<br>Automotive, Inc.               | Lafayette    | 1989                | Ascent, Impreza,<br>Legacy, Outback                                                                                                             |
|                   | Toyota            |               | Toyota Motor<br>Manufacturing Indiana               | Princeton    | 1996                | Highlander, Highlander<br>Hybrid, Sequoia <sup>++</sup> ,<br>Sienna Hybrid                                                                      |
| Kentucky          | Toyota            |               | Toyota Motor<br>Manufacturing<br>Kentucky           | Georgetown   | 1986                | Avalon, Avalon Hybrid,<br>Camry, Camry Hybrid,<br>RAV4 Hybrid, Lexus ES,<br>Lexus ES Hybrid,<br>4-cylinder and V-6<br>engines, powertrain parts |
|                   | Nissan            |               | Nissan Canton Vehicle<br>Assembly Plant             | Canton       | 2003                | Altima, Frontier, Titan,<br>Titan XD                                                                                                            |
| Mississippi       | Toyota            |               | Toyota Motor<br>Manufacturing<br>Mississippi        | Blue Springs | 2007                | Corolla                                                                                                                                         |
| Missouri          | Toyota            |               | Toyota Motor<br>Manufacturing<br>Missouri           | Troy         | 1990                | Cylinder heads, cylinder<br>blocks, automatic<br>transmission parts                                                                             |
| North<br>Carolina | Toyota            | <b>4</b>      | Toyota Battery<br>Manufacturing,<br>North Carolina* | Liberty      | 2025                | Electric vehicle<br>batteries                                                                                                                   |