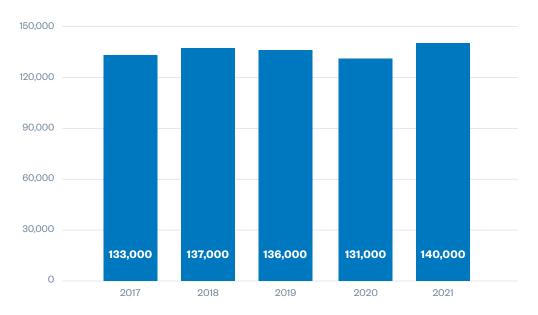

With these new investments, international automakers also created more career opportunities nationwide. International automakers now directly employ more than 140,000 people in the U.S., a new record. And, alongside international nameplate dealerships, they support 2.3 million American jobs. To support a growing workforce, international automakers opened new state-of-the-art training facilities, announced new programs to train and upskill employees, and built new relationships with educational institutions to create pathways for STEM students interested in modern manufacturing.