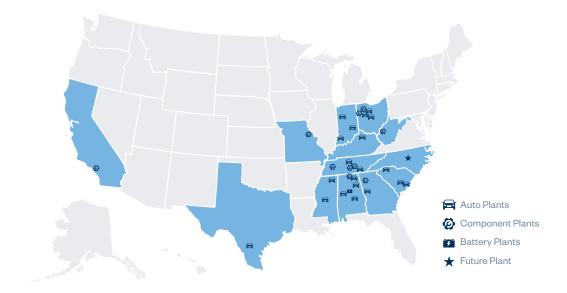

### 13 States with International Automaker Manufacturing Facilities

International Automakers Have Increased Their U.S. Production Volume by More Than **56%** Over the Past 25 Years

# **Manufacturing Facilities**

| State             | Automaker         | Facility N    | lame                                                | City         | Production<br>Start | Vehicles/<br>Components<br>Produced                                                                                                             |
|-------------------|-------------------|---------------|-----------------------------------------------------|--------------|---------------------|-------------------------------------------------------------------------------------------------------------------------------------------------|
|                   | Honda             |               | Honda Alabama<br>Auto Plant                         | Lincoln      | 2001                | Odyssey, Passport,<br>Pilot, Ridgeline, V-6<br>engines                                                                                          |
|                   | Hyundai           |               | Hyundai Motor<br>Manufacturing<br>Alabama           | Montgomery   | 2005                | Elantra, Santa Cruz,<br>Santa Fe, Sonata,<br>Tucson                                                                                             |
| Alabama           | Mazda-<br>Toyota  |               | Mazda Toyota<br>Manufacturing, U.S.A.,<br>nc.       | Huntsville   | 2021                | Mazda CX-50†, Toyota<br>Corolla Cross                                                                                                           |
|                   | Mercedes-<br>Benz |               | Mercedes-Benz U.S.<br>nternational, Inc.            | Vance        | 1995                | GLE SUV, GLE Coupe,<br>GLS SUV, Mercedes-<br>Maybach GLS                                                                                        |
|                   | Mercedes-<br>Benz |               | Nercedes-Benz U.S.<br>nternational, Inc.            | Woodstock    | 2022                | Electric vehicle<br>batteries                                                                                                                   |
|                   | Toyota            | <b>(</b> ∠) । | Toyota Motor<br>Manufacturing<br>Alabama            | Huntsville   | 2001                | 4-cylinder and V-6 gas<br>and HEV engines                                                                                                       |
| California        | Toyota            | Ø             | TABC, Inc.                                          | Long Beach   | 1972                | Current Tacoma model<br>parts, Toyota service<br>parts, Tesla parts                                                                             |
| Georgia           | Honda             |               | Honda Transmission<br>Plant – Georgia               | Tallapoosa   | 2006                | Transmissions                                                                                                                                   |
| Georgia           | Kia               |               | Kia Georgia                                         | West Point   | 2009                | K5, Sorento, Sportage,<br>Telluride                                                                                                             |
|                   | Honda             |               | Honda Indiana<br>Auto Plant                         | Greensburg   | 2008                | Civic, CR-V, Insight                                                                                                                            |
| Indiana           | Subaru            |               | Subaru of Indiana<br>Automotive, Inc.               | Lafayette    | 1989                | Ascent, Impreza,<br>Legacy, Outback                                                                                                             |
|                   | Toyota            |               | Toyota Motor<br>Manufacturing Indiana               | Princeton    | 1996                | Highlander, Highlander<br>Hybrid, Sequoia <sup>++</sup> ,<br>Sienna Hybrid                                                                      |
| Kentucky          | Toyota            |               | Toyota Motor<br>Manufacturing<br>Kentucky           | Georgetown   | 1986                | Avalon, Avalon Hybrid,<br>Camry, Camry Hybrid,<br>RAV4 Hybrid, Lexus ES,<br>Lexus ES Hybrid,<br>4-cylinder and V-6<br>engines, powertrain parts |
|                   | Nissan            |               | Nissan Canton Vehicle<br>Assembly Plant             | Canton       | 2003                | Altima, Frontier, Titan,<br>Titan XD                                                                                                            |
| Mississippi       | Toyota            |               | Toyota Motor<br>Manufacturing<br>Mississippi        | Blue Springs | 2007                | Corolla                                                                                                                                         |
| Missouri          | Toyota            |               | Toyota Motor<br>Manufacturing<br>Missouri           | Troy         | 1990                | Cylinder heads, cylinder<br>blocks, automatic<br>transmission parts                                                                             |
| North<br>Carolina | Toyota            | <b>4</b>      | Toyota Battery<br>Manufacturing,<br>North Carolina* | Liberty      | 2025                | Electric vehicle<br>batteries                                                                                                                   |