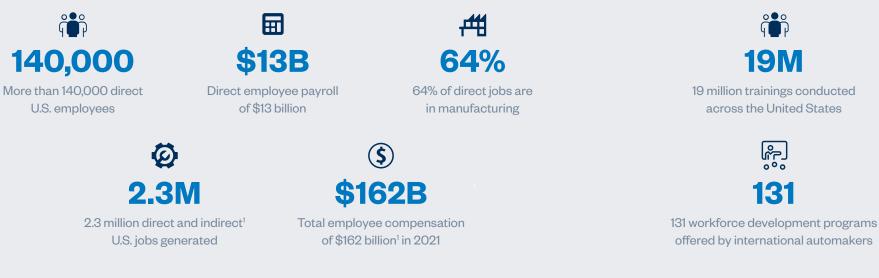

With these new investments, international automakers also created more career opportunities nationwide. International automakers now directly employ more than 140,000 people in the U.S., a new record. And, alongside international nameplate dealerships, they support 2.3 million American jobs. To support a growing workforce, international automakers opened new state-of-the-art training facilities, announced new programs to train and upskill employees, and built new relationships with educational institutions to create pathways for STEM students interested in modern manufacturing.